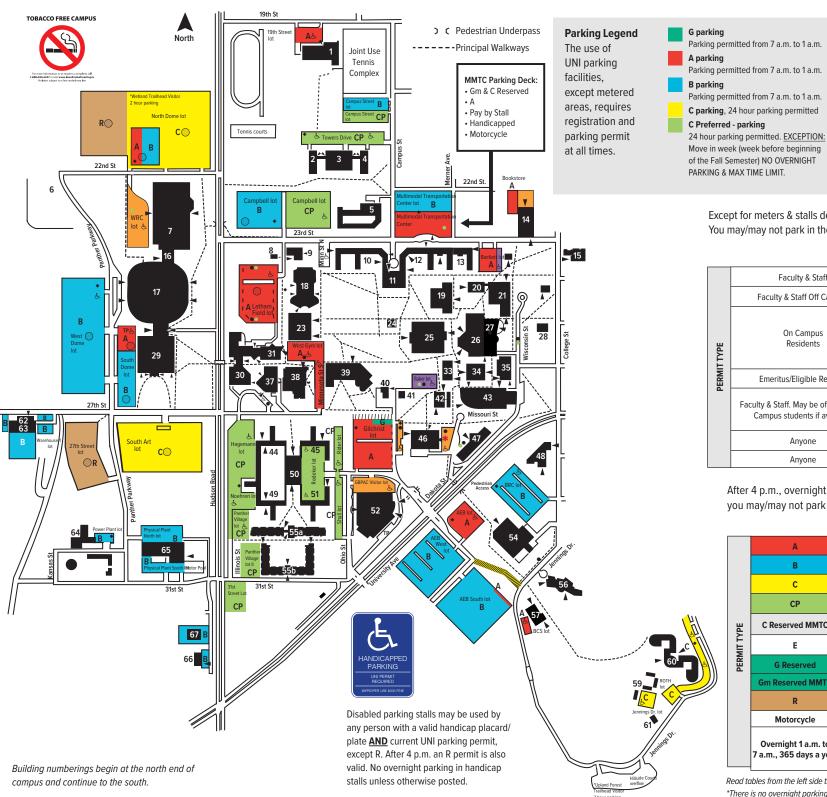

R parking: 24 hour parking permitted. R permit not valid in C or CP lots

Metered Lots

D parking

For use with a valid handicap permit/ plate and valid UNI parking permit.

Lot used for scheduled UNI home football games paid parking. Vehicles with current UNI parking permits may be required to pay posted rates.

Other areas as posted. No overnight parking 1 a.m. to 7 a.m.

Loading zone

All permit holders may use for specified time period

Service area

For use by university vehicles & vehicles displaying a valid Service permit. Enforced at all times.

Motorcycle parking

Motorcycles are required to display a valid MC permit and must be parked in motorcycle areas

**▶** Handicapped-accessible entries

L. Disabled Parking: Valid handicapped permit or a temporary UNI handicapped permit and valid UNI parking permit required.

Parking Meters

Pay-By-Phone meters

Locations via the ParkMobile App where you see the sticker. Time restrictions may apply.

TP Ticket Patron

\* University Police and Parking Office

// Extended road closures

Except for meters & stalls designated for a specific permit/use within the lot (some of which are enforced 24/7)... You may/may not park in these designated lots M-F, 7 a.m. to 4 p.m.

|             |                                                                        |                     |                                                                                                             |     |     | С                                           | C Reserved | G        | Gm       |     |  |
|-------------|------------------------------------------------------------------------|---------------------|-------------------------------------------------------------------------------------------------------------|-----|-----|---------------------------------------------|------------|----------|----------|-----|--|
|             |                                                                        |                     | Α                                                                                                           | В   | С   | Preferred                                   | MMTC       | Reserved | Reserved | R   |  |
| PERMIT TYPE | Faculty & Staff                                                        | Α                   | YES                                                                                                         | YES | YES |                                             |            | NO       | NO       | YES |  |
|             | Faculty & Staff Off Campus                                             | В                   | NO                                                                                                          | YES | YES | Restricted at all times to CP permits only! |            | NO       | NO       | YES |  |
|             | On Campus<br>Residents                                                 | С                   | NO                                                                                                          | NO  | YES |                                             | NO         | NO       | YES      |     |  |
|             |                                                                        | СР                  | NO                                                                                                          | NO  | YES |                                             | NO         | NO       | YES      |     |  |
|             |                                                                        | C Reserved<br>MMTC  | NO                                                                                                          | NO  | YES |                                             | NO         | NO       | YES      |     |  |
|             | Emeritus/Eligible Retirees                                             | E                   | YES                                                                                                         | YES | YES |                                             |            | NO       | NO       | YES |  |
|             | Faculty & Staff. May be offered to Off<br>Campus students if available | G Reserved          | YES                                                                                                         | YES | YES |                                             | YES        | NO       | YES      |     |  |
|             |                                                                        | Gm Reserved<br>MMTC | YES                                                                                                         | YES | YES |                                             |            | NO       | YES      | YES |  |
|             | Anyone                                                                 | R                   | NO                                                                                                          | NO  | NO  |                                             |            | NO       | NO       | YES |  |
|             | Anyone                                                                 | Motorcycle          | Must park in designated motorcycle parking areas at all times. Trikes and mopeds are considered motorcycles |     |     |                                             |            |          |          |     |  |

After 4 p.m., overnight, weekends and university holidays (you are still required to have a current UNI parking permit) you may/may not park in...

|             |                                                | Α                                                                                                           | В   | С                                                   | C Preferred                                 | C Reserved MMTC                                           | G Reserved | Gm Reserved | R                                       |
|-------------|------------------------------------------------|-------------------------------------------------------------------------------------------------------------|-----|-----------------------------------------------------|---------------------------------------------|-----------------------------------------------------------|------------|-------------|-----------------------------------------|
| PERMIT TYPE | Α                                              | YES                                                                                                         | YES | YES                                                 |                                             | Restricted at all<br>times to C Reserved<br>permits only! | YES        | YES         | YES                                     |
|             | В                                              | YES                                                                                                         | YES | YES                                                 | Restricted at all times to CP permits only! |                                                           | YES        | YES         | YES                                     |
|             | С                                              | YES                                                                                                         | YES | YES                                                 |                                             |                                                           | YES        | YES         | YES                                     |
|             | СР                                             | YES                                                                                                         | YES | YES                                                 |                                             |                                                           | YES        | YES         | YES                                     |
|             | C Reserved MMTC                                | YES                                                                                                         | YES | YES                                                 |                                             |                                                           | YES        | YES         | YES                                     |
|             | E                                              | YES                                                                                                         | YES | YES                                                 |                                             |                                                           | YES        | YES         | YES                                     |
|             | G Reserved                                     | YES                                                                                                         | YES | YES                                                 |                                             |                                                           | YES        | YES         | YES                                     |
|             | Gm Reserved MMTC                               | YES                                                                                                         | YES | YES                                                 |                                             |                                                           | YES        | YES         | YES                                     |
|             | R                                              | YES                                                                                                         | YES | NO                                                  |                                             |                                                           | YES        | YES         | YES                                     |
|             | Motorcycle                                     | Must park in designated motorcycle parking areas at all times. Trikes and mopeds are considered motorcycles |     |                                                     |                                             |                                                           |            |             |                                         |
|             | Overnight 1 a.m. to<br>7 a.m., 365 days a year | NO                                                                                                          | NO  | YES, with any<br>current<br>UNI permit<br>except R. | YES, with a current<br>CP permit.*          | YES, with a current<br>C Reserved permit.*                | NO         | NO          | YES, with any<br>current UNI<br>permit. |

Read tables from the left side then across to the right to see if you can use the lot with that permit.

<sup>\*</sup>There is no overnight parking and max time limit in all CP lots during Fall move in week. Refer to Section 6.7 of the Parking Manual for additional rules concerning CP lots.