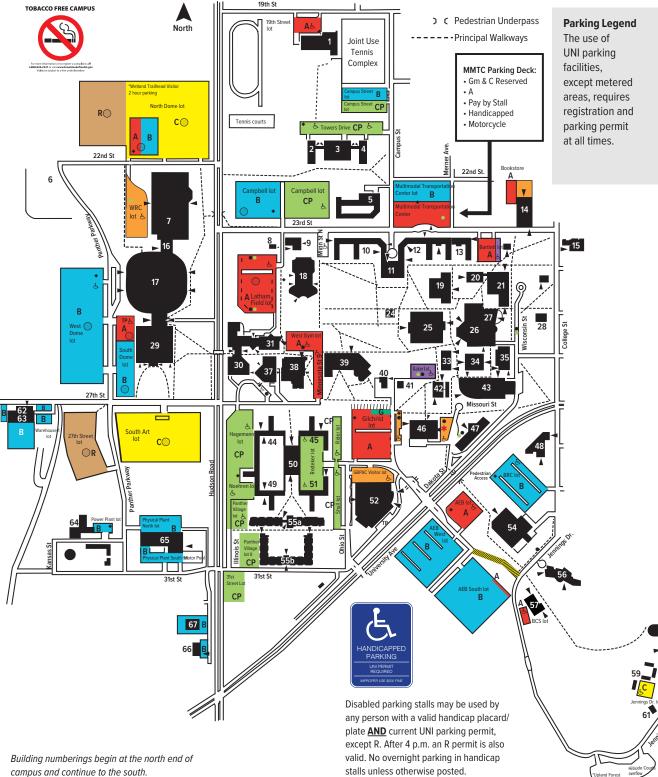

#### Numerical Order of Buildings

Nielsen Fieldhouse
 Bender Hall (BEN)
 Towers Center (TOW)
 Dancer Hall (DAN)

- 5 Campbell Hall (CAM)
- 6 Athletic Fields7 Wellness/Recreation
- Center (WRC) 8 Marshall Center School
- (MCS) 9 Student Health Center

(SHC) 10 Lawther Hall (LAW)

 Commons (COM)
 Bartlett Hall (BAR)
 East Bartlett (SSC)
 UNI Bookstore
 Center for Social and Behavioral Research/2304 College Street
 Richard O. Jacobson Human Performance Center (HPC)

 17 UNI-Dome (DOM)
 18 Schindler Education Center (SEC)
 19 Innovative Teaching Technology Center (ITT)
 20 Begeman Hall (PHY)
 21 Lang Hall (LNG)
 24 Campanile (CPL)

25 Rod Library (LIB)
26 Maucker Union (MAU)
27 Center for Multicultural Education (CME)
28 President's Home
29 McLeod Center (MCL)
30 Kamerick Art Building (KAM)
31 Communication Arts Center (CAC)

33 Wright Hall (WRT) 34 Sabin Hall (SAB) 35 Seerley Hall (SRL) 37 Strayer-Wood Theatre (SWT) 38 Russell Hall (RSL) 39 Curris Business Building (CBB) 40 Admissions Welcome Center 41 Psychology #1 42 Greenhouse (GNH) 43 McCollum Science Hall (MSH) 44 Hagemann Hall (HAG) 45 Rider Hall (RID) 46 Gilchrist Hall (GIL) 47 Latham Hall (LAT) 48 Biology Research Complex (BRC) 49 Noehren Hall (NRN) 50 Redeker Center (RDC) 51 Shull Hall (SHU) 52 Gallagher Bluedorn Performing Arts Center (GBPAC) 54 Applied Engineering Building (AEB) 55 a Panther Village 1000

55 b Panther Village 3000 56 Center for Energy and **Environmental Education** (CEEE) 57 Business & Community Services (BCS) 59 Jennings Courts (JCT) 60 Roth Apartments (ROTH) 61 University Apartments Office (UAP) 62 Tallgrass Prairie Center (NRV) 63 Warehouse 1 (WH1) 64 Power Plant (PPL) 65 Facilities Management (PHP)

66 Environmental Health and Safety Building67 Storage Building 13

Parking Manual for Motor Vehicles, Bicycles, Roller Blades, Roller Skates and Skateboards

## (319) 273-3179

Visit our Parking Portal (pay/appeal citations) parking.uni.edu For complete rules and regulations visit publicsafety.uni.edu

| egend<br>of<br>ng<br>etered<br>quires<br>on and<br>ermit<br>es. | <b>G parking</b><br>Parking permitted from 7 a.m. to 1 a.m.<br><b>A parking</b><br>Parking permitted from 7 a.m. to 1 a.m.<br><b>B parking</b><br>Parking permitted from 7 a.m. to 1 a.m.<br><b>C parking</b> , 24 hour parking permitted<br><b>C Prefered - parking</b><br>24 hour parking permitted. <u>EXCEPTION:</u><br>Move in week (week before beginning<br>of the Fall Semester) NO OVERNIGHT<br>PARKING & MAX TIME LIMIT. |  | R parking: 24 hour parking permitted. R<br>permit not valid in C or CP lots<br>Metered Lots<br>D parking<br>For use with a valid handicap permit/<br>plate and valid UNI parking permit.<br>Lot used for scheduled UNI home<br>football games paid parking. Vehicles<br>with current UNI parking permits may be<br>required to pay posted rates.<br>Other areas as posted. No overnight<br>parking 1 a.m. to 7 a.m. | • | Loading zone<br>All permit holders may use for<br>specified time period<br>Service area<br>For use by university vehicles &<br>vehicles displaying a valid Service<br>permit. Enforced at all times.<br>Motorcycle parking<br>Motorcycles are required to display a<br>valid MC permit and must be parked in<br>motorcycle areas<br>Handicapped-accessible entries | •<br>•<br>TP | Disabled Parking: Valid handicapped<br>permit or a temporary UNI<br>handicapped permit <u>and</u> valid UNI<br>parking permit required.<br>Parking Meters<br>Pay-By-Phone meters<br>Locations via the ParkMobile App<br>where you see the sticker. Time<br>restrictions may apply.<br>Ticket Patron<br>University Police and Parking Office<br>Extended road closures |
|-----------------------------------------------------------------|------------------------------------------------------------------------------------------------------------------------------------------------------------------------------------------------------------------------------------------------------------------------------------------------------------------------------------------------------------------------------------------------------------------------------------|--|---------------------------------------------------------------------------------------------------------------------------------------------------------------------------------------------------------------------------------------------------------------------------------------------------------------------------------------------------------------------------------------------------------------------|---|--------------------------------------------------------------------------------------------------------------------------------------------------------------------------------------------------------------------------------------------------------------------------------------------------------------------------------------------------------------------|--------------|-----------------------------------------------------------------------------------------------------------------------------------------------------------------------------------------------------------------------------------------------------------------------------------------------------------------------------------------------------------------------|
|-----------------------------------------------------------------|------------------------------------------------------------------------------------------------------------------------------------------------------------------------------------------------------------------------------------------------------------------------------------------------------------------------------------------------------------------------------------------------------------------------------------|--|---------------------------------------------------------------------------------------------------------------------------------------------------------------------------------------------------------------------------------------------------------------------------------------------------------------------------------------------------------------------------------------------------------------------|---|--------------------------------------------------------------------------------------------------------------------------------------------------------------------------------------------------------------------------------------------------------------------------------------------------------------------------------------------------------------------|--------------|-----------------------------------------------------------------------------------------------------------------------------------------------------------------------------------------------------------------------------------------------------------------------------------------------------------------------------------------------------------------------|

Except for meters & stalls designated for a specific permit/use within the lot (some of which are enforced 24/7)... You may/may not park in these designated lots M-F, 7 a.m. to 4 p.m.

|             |                                                                        |                     | A                                                                                                           | в   | с   | C<br>Preferred             | C Reserved<br>MMTC                    | G<br>Reserved | Gm<br>Reserved | R   |  |  |
|-------------|------------------------------------------------------------------------|---------------------|-------------------------------------------------------------------------------------------------------------|-----|-----|----------------------------|---------------------------------------|---------------|----------------|-----|--|--|
| PERMIT TYPE | Faculty & Staff                                                        | А                   | YES                                                                                                         | YES | YES |                            |                                       | NO            | NO             | YES |  |  |
|             | Faculty & Staff Off Campus                                             | B/BF                | NO                                                                                                          | YES | YES |                            |                                       | NO            | NO             | YES |  |  |
|             | On Campus<br>Residents                                                 | C/CF                | NO                                                                                                          | NO  | YES | ]                          |                                       | NO            | NO             | YES |  |  |
|             |                                                                        | СР                  | NO                                                                                                          | NO  | YES | Restricted at              | all times to<br>c Reserved<br>permits | NO            | NO             | YES |  |  |
|             |                                                                        | C Reserved<br>MMTC  | NO                                                                                                          | NO  | YES | all times to<br>CP permits |                                       | NO            | NO             | YES |  |  |
|             | Emeritus/Eligible Retirees                                             | E                   | YES                                                                                                         | YES | YES | only!                      |                                       | NO            | NO             | YES |  |  |
|             | Faculty & Staff. May be offered to Off<br>Campus students if available | G Reserved          | YES                                                                                                         | YES | YES |                            |                                       | YES           | NO             | YES |  |  |
|             |                                                                        | Gm Reserved<br>MMTC | YES                                                                                                         | YES | YES |                            |                                       | NO            | YES            | YES |  |  |
|             | Anyone                                                                 | R                   | NO                                                                                                          | NO  | NO  |                            |                                       | NO            | NO             | YES |  |  |
|             | Anyone                                                                 | Motorcycle          | Must park in designated motorcycle parking areas at all times. Trikes and mopeds are considered motorcycles |     |     |                            |                                       |               |                |     |  |  |

After 4 p.m., overnight, weekends and university holidays (you are still required to have a current UNI parking permit) you may/may not park in...

|             |                                                | A                                                                                                           | В   | С                                                   | C Preferred                                       | C Reserved MMTC                                           | G Reserved | Gm Reserved | R                                       |  |
|-------------|------------------------------------------------|-------------------------------------------------------------------------------------------------------------|-----|-----------------------------------------------------|---------------------------------------------------|-----------------------------------------------------------|------------|-------------|-----------------------------------------|--|
| PERMIT TYPE | А                                              | YES                                                                                                         | YES | YES                                                 |                                                   | Restricted at all<br>times to C Reserved<br>permits only! | YES        | YES         | YES                                     |  |
|             | B/BF                                           | YES                                                                                                         | YES | YES                                                 |                                                   |                                                           | YES        | YES         | YES                                     |  |
|             | C/CF                                           | YES                                                                                                         | YES | YES                                                 | Restricted at<br>all times to CP<br>permits only! |                                                           | YES        | YES         | YES                                     |  |
|             | СР                                             | YES                                                                                                         | YES | YES                                                 |                                                   |                                                           | YES        | YES         | YES                                     |  |
|             | C Reserved MMTC                                | YES                                                                                                         | YES | YES                                                 |                                                   |                                                           | YES        | YES         | YES                                     |  |
|             | E                                              | YES                                                                                                         | YES | YES                                                 |                                                   |                                                           | YES        | YES         | YES                                     |  |
|             | G Reserved                                     | YES                                                                                                         | YES | YES                                                 |                                                   |                                                           | YES        | YES         | YES                                     |  |
|             | Gm Reserved MMTC                               | YES                                                                                                         | YES | YES                                                 |                                                   |                                                           | YES        | YES         | YES                                     |  |
|             | R                                              | YES                                                                                                         | YES | NO                                                  |                                                   |                                                           | YES        | YES         | YES                                     |  |
|             | Motorcycle                                     | Must park in designated motorcycle parking areas at all times. Trikes and mopeds are considered motorcycles |     |                                                     |                                                   |                                                           |            |             |                                         |  |
|             | Overnight 1 a.m. to<br>7 a.m., 365 days a year | NO                                                                                                          | NO  | YES, with any<br>current<br>UNI permit<br>except R. | YES, with a current<br>CP permit.*                | YES, with a current<br>C Reserved permit.*                | NO         | NO          | YES, with any<br>current UNI<br>permit. |  |

Read tables from the left side then across to the right to see if you can use the lot with that permit.

2 hour parking

\*There is no overnight parking and max time limit in all CP lots during Fall move in week. Refer to Section 6.7 of the Parking Manual for additional rules concerning CP lots.